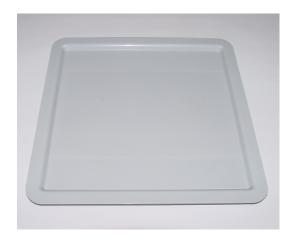

# Reinforced polyester trays with thermal conductivity properties

Trays 575FT or 530FT do not present sharp edges or corners.

Dimensions 575FT 575mm x 325mm or 530FT 530mm x 325mm

Reversible and stackable

Height for 10 stacked trays: 60mm

Color choice between Beige, Light Green and Lobster