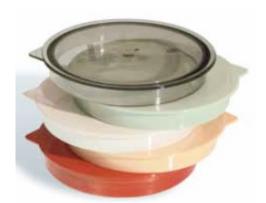

#### **PROPERTIES**

PRODUCT: PLASTIC COVER DIMENSIONS: DIAMETER CM. 14

#### TECHNICAL INFORMATION

## MATERIAL:

POLYCARBONATE (LEXAN 144R)

COLOR: GREEN, WHITE, RED, ORANGE AND SMOKY

Materials used for molding are in accordance with ministerial decree regulations for plastic materials in contact with food.