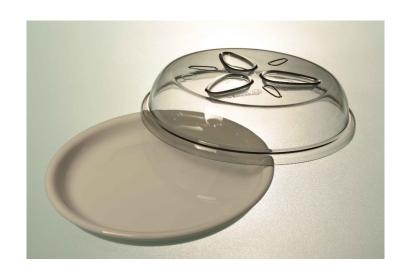

#### **PROPERTIES**

PRODUCT: LID FOR PLATE

DIMENSIONS: DIAMETER CM. 21 - 23

#### **PROPERTIES**

PRODUCT: PLATE PORCELAIN

DIMENSIONS: DIAMETER CM. 22,5 - 21 - 19