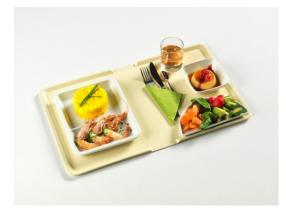

# Reinforced polyester trays with thermal conductivity properties

Trays 575FT or 530FT do not present sharp edges or corners.

Dimensions 575FT 575mm x 325mm or 530FT 530mm x 325mm

Reversible and stackable

Height for 10 stacked trays: 60mm

Color choice between Beige, Light Green and Lobster