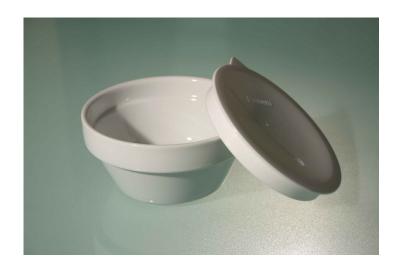

#### **PROPERTIES**

PRODUCT: WHITE PORCELAIN BOWL DIMENSIONS: DIAMETER CM. 14 H.6

CAPACITY: 450 CC

#### **PROPERTIES**

PRODUCT: LID FOR PLATE

DIMENSIONS: DIAMETER CM. 21 - 23