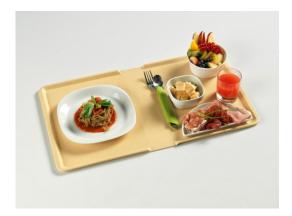

# Reinforced polyester trays with thermal conductivity properties

Trays 575FT or 530FT do not present sharp edges or corners.

Dimensions 575FT 575mm x 325mm or 530FT 530mm x 325mm

Reversible and stackable

Height for 10 stacked trays: 60mm

Color choice between Beige, Light Green and Lobster