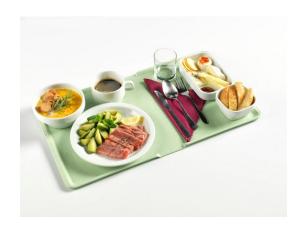

# Reinforced polyester trays with thermal conductivity properties

Trays 575FT or 530FT do not present sharp edges or corners.

Dimensions 575FT 575mm x 325mm or 530FT 530mm x 325mm

Reversible and stackable

Height for 10 stacked trays: 60mm

Color choice between Beige, Light Green and Lobster