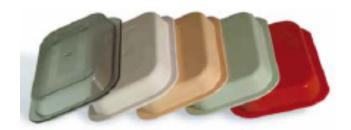

#### **PROPERTIES**

PRODUCT: PLASTIC COVER DIMENSIONS: CM. 18X10,5

#### **MATERIALS**:

POLYCARBONATE (LEXAN 144R)

**COLOR:** WHITE GREEN RED ORANGE AND SMOKY

Materials used for molding are in accordance with ministerial decree regulations for plastic materials in contact with food.

## **PROPERTIES**

PRODUCT: SALAD DISH RECTANGULAR - WHITE

PORCELAIN – STACKABLE DIMENSIONS: CM. 18x10,5x3,8