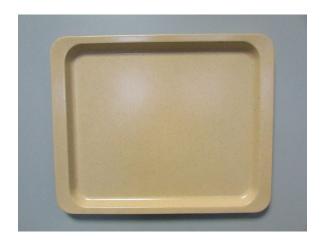

# Reinforced polyester trays with thermal conductivity properties

Trays 575FT or 530FT do not present sharp edges or corners.

Dimensions 575FT 575mm x 325mm or 530FT 530mm x 325mm

Reversible and stackable

Height for 10 stacked trays: 60mm

Color choice between Beige, Light Green and Lobster