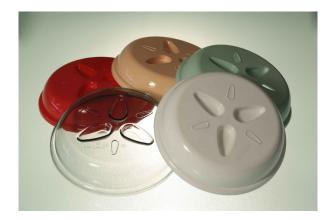

#### **PROPERTIES**

PRODUCT: LID FOR PLATE

DIMENSIONS: DIAMETER CM. 21 - 23

#### **MATERIAL**:

POLYCARBONATE (LEXAN 144R)

**COLOR**: GREEN, WHITE, RED, ORANGE SMOKY OR BEIGE (only for 23 cm)

Materials used for molding are in accordance with ministerial decree regulations for plastic materials in contact with food.