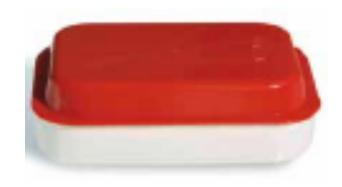

#### **PROPERTIES**

PRODUCT: PLASTIC COVER DIMENSIONS: CM. 18X10,5

#### **MATERIALS**:

POLYCARBONATE (LEXAN 144R)

**COLOR:** WHITE GREEN RED ORANGE AND SMOKY

Materials used for molding are in accordance with ministerial decree regulations for plastic materials in contact with food.

## **PROPERTIES**

PRODUCT: SALAD DISH RECTANGULAR - WHITE

PORCELAIN – STACKABLE DIMENSIONS: CM. 18x10,5x3,8