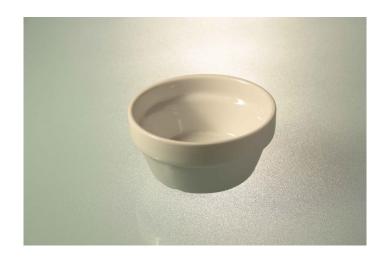

## **PROPERTIES**

PRODUCT: WHITE PORCELAIN BOWL

DIMENSIONS: DIAMETER CM. 11 H. CM. 5,5

Breakfast tray – polypropylene

Dimensions: cm. 31,5 x 31,5

Reversable and stackable

Color: grey

Use: breakfast service