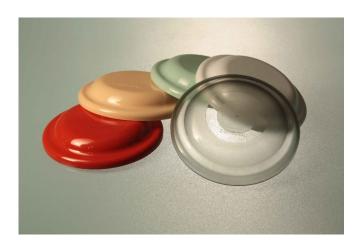

#### **PROPERTIES**

PRODUCT: PLASTIC COVER DIMENSIONS: DIAMETER CM. 14

## MATERIAL:

POLYCARBONATE (LEXAN 144R)

COLOR: GREEN, WHITE, RED, ORANGE AND SMOKY

Materials used for molding are in accordance with ministerial decree regulations for plastic materials in contact with food.

#### **PROPERTIES**

PRODUCT: LID FOR PLATE

DIMENSIONS: DIAMETER CM. 21 - 23

#### **MATERIAL**:

POLYCARBONATE (LEXAN 144R)

**COLOR**: GREEN, WHITE, RED, ORANGE SMOKY OR BEIGE (only for 23 cm)

Materials used for molding are in accordance with ministerial decree regulations for plastic materials in contact with food.