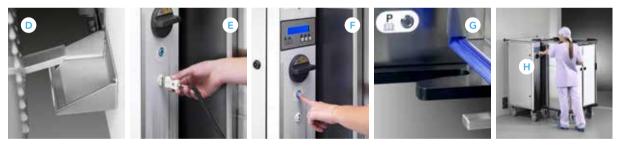

# **SMART Features**

- A Completely mobile docking Station with slim profile.
- B Burlodge easy touch control panel and LCD display.
- C Quick release wall mounting bracket or select the Station docking pedal system as shown in 'D'.
- D Station docking pedal.
- E Connecting food probe that can be used for quick temperature taking of food using control panel display and recorded directly to memory on-board the Station.
- P Quick one button touch for release of Shuttle from Station.

### G Programming button.

H Easy to reach controls at the side.