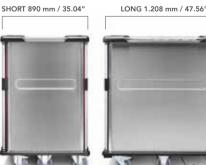

### **MULTIPLE TRAY SHUTTLE SIZE/CAPACITY AVAILABLE**

Unique feature allows for Stations to be located side-by-side (150 mm / 6 inches apart) while still having easy reach of control panel.

Docking Station Short Shuttle Long Shuttle

### SHORT Shuttle / Trays and capacity

| Tray Type                                                                        | Capacity | Tray Spacing                 |
|----------------------------------------------------------------------------------|----------|------------------------------|
| <b>FT 530</b><br>530 x 325 mm<br>20 % x 12 ¾inch                                 | 20/24    | 96/80 mm<br>3 ¾ - 3 ¼ inches |
| <b>FT 575</b><br>575 x 325 mm<br>22 % x 12 ¾ inch<br>(available FLAT or DIVIDED) | 20/24    | 96/80 mm<br>3 ¾ - 3 ¼ inches |
| <b>SMART TRAY</b><br>575 x 243 mm<br>22 % x 9.5 inch                             | 36       | 80 mm<br>3 ½ inches          |

### LONG Shuttle / Trays and capacity

| Tray Type                                                                        | Capacity | Tray Spacing           |
|----------------------------------------------------------------------------------|----------|------------------------|
| <b>FT 530</b><br>530 x 325 mm<br>20 % x 12 ¾inch                                 | 36       | 96/80 mm<br>3 ¼ inches |
| <b>FT 575</b><br>575 x 325 mm<br>22 % x 12 ¾ inch<br>(available FLAT or DIVIDED) | 36       | 96/80 mm<br>3 ½ inches |
| <b>SMART TRAY</b><br>575 x 243 mm<br>22 % x 9.5 inch                             | 48       | 80 mm<br>3 ¼ inches    |