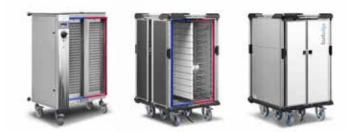

### **MULTIPLE TRAY SHUTTLE SIZE/CAPACITY AVAILABLE**

## SMART MEAL DELIVERY

The **B-Smart SHUTTLE** is a meal tray transport cart. It is constructed from stainless steel and is durable yet lightweight, without any electrical or mechanical components. High density injected insulation enclosed in stainless steel side panels and doors enhance the temperature retention performance rating of the Shuttle. The Shuttle is easily maneuverable and can be mounted on 4 or 6 heavy duty double bearing casters. It is fitted with a heavy duty wrap-around plastic bumper with high resistance and low coefficient of friction/rubbing. The Shuttle has tray capacity from 20 to 48 trays with multiple tray options. All Shuttles dock to the same Station regardless of tray capacity. The Shuttle easily docks to the Station with a magnetic catch and once docked, the Station automatically starts as programmed.