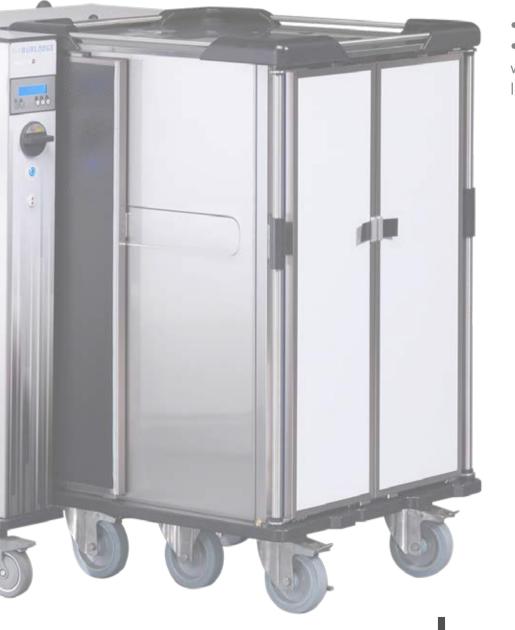

## SMART MEAL DELIVERY

The **B-Smart SHUTTLE** is a meal tray transport cart. It is constructed from stainless steel and is durable yet lightweight, without any electrical or mechanical components. High density injected insulation enclosed in stainless steel side panels and doors enhance the temperature retention performance rating of the Shuttle. The Shuttle is easily maneuverable and can be mounted on 4 or 6 heavy duty double bearing casters. It is fitted with a heavy duty wrap-around plastic bumper with high resistance and low coefficient of friction/rubbing. The Shuttle has tray capacity from 20 to 48 trays with multiple tray options. All Shuttles dock to the same Station regardless of tray capacity. The Shuttle easily docks to the Station with a magnetic catch and once docked, the Station automatically starts as programmed.

## **SMART Features**

- Color coded gaskets and double doors on either side.
- Slide out divider wall.
- Raised dimples on top to prevent scratching and to provide a reminder of docking direction.
- N Easy, maintenance free pull door openers.
- Frame gaskets easily removable and replaceable by hand.
- P Lift and remove with no tools side wire tray supports.
- Removable inner side walls for easy cleaning
- R Transportation kit.

- SMART Standards
- Stainless steel interior with coved bottom corners.
- High density polyurethane foam injected insulation.
- Divider wall can slide out in one piece.
- Spring loaded divider shutter maintains safe separation of hot and cold temperatures.
- Swing open ventilation panels for easy cleaning.
- Four high density carbon fibre/ABS insulated doors.
- Colour coded gaskets for hot and cold chambers.