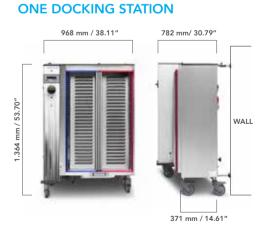

Unique feature allows for Stations to be located side-by-side (150 mm / 6 inches apart) while still having easy reach of control panel.

Docking Station Short Shuttle Long Shuttle