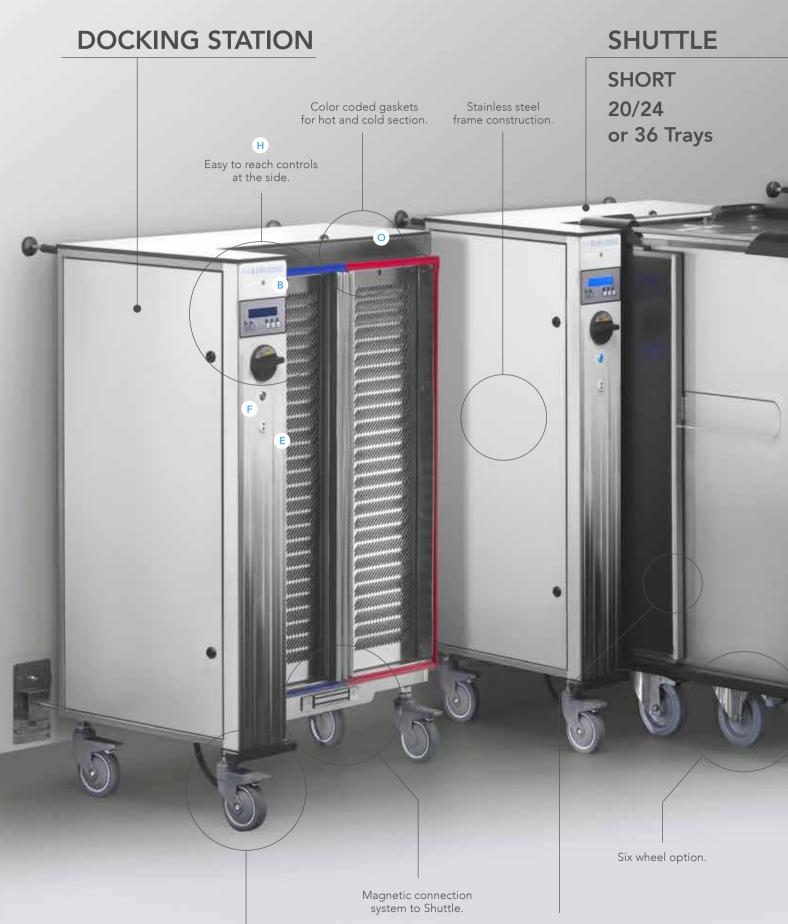

## **SMART DOCKING**

The **B-SMART** is an innovative air-convected heated and refrigerated meal delivery system for either Cook-Chill or temperature maintenance applications. The **B-SMART** is made up of two components, a **Station and a Shuttle**. The Station is fitted with the heating, refrigeration and all mechanical parts while the Shuttle is the tray transport cart.

The two easily dock by simply pushing them against each other. The **STATION** is a truly mobile unit, it can be safely moved due to its unique, stable layout. It does not require any floor attachments or feet as it is mounted on 4 adjustable wheels and is held in place using a wall mounted quick disconnect bracket system.

# **SMART Features**

- A Completely mobile docking Station with slim profile.
- B Burlodge easy touch control panel and LCD display.
- C Quick release wall mounting bracket or select the Station docking pedal system as shown in 'D'.
- D Station docking pedal.
- E Connecting food probe that can be used for quick temperature taking of food using control panel display and recorded directly to memory on-board the Station.
- P Quick one button touch for release of Shuttle from Station.

### G Programming button.

H Easy to reach controls at the side.

### **SMART Standards**

- Stainless steel frame construction.
- Insulated with high density material.
- Four heavy duty adjustable double bearing non-marking castors with brakes.
- Colour coded gaskets for hot and cold.

## SMART MEAL DELIVERY

The **B-Smart SHUTTLE** is a meal tray transport cart. It is constructed from stainless steel and is durable yet lightweight, without any electrical or mechanical components. High density injected insulation enclosed in stainless steel side panels and doors enhance the temperature retention performance rating of the Shuttle. The Shuttle is easily maneuverable and can be mounted on 4 or 6 heavy duty double bearing casters. It is fitted with a heavy duty wrap-around plastic bumper with high resistance and low coefficient of friction/rubbing. The Shuttle has tray capacity from 20 to 48 trays with multiple tray options. All Shuttles dock to the same Station regardless of tray capacity. The Shuttle easily docks to the Station with a magnetic catch and once docked, the Station automatically starts as programmed.