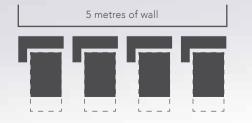

Unique feature allows for Stations to be located side-by-side (150 mm / 6 inches apart) while still having easy reach of control panel.

Docking Station Short Shuttle Long Shuttle