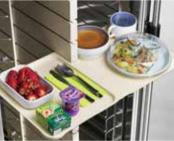

#### FT 530 TRAY The flat smaller tray that can move from side to side providing more space to either hot or cold foods. Available in Beige, Lobster, or Green.

#### FT 575 TRAY

The flat larger tray that slides into the divider wall in the centre of the tray, providing equal tray space for either hot or cold foods. Available in Beige, Lobster, or Green.

#### FT 575 DIVIDED TRAY 2 WELLS

The divided larger tray provides equally spaced sections with complete surrounding rim to contain liquid spills. Available in Beige or Green.