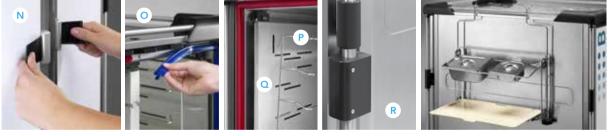

# **SMART Features**

- A Completely mobile docking Station with slim profile.
- B Burlodge easy touch control panel and LCD display.
- C Quick release wall mounting bracket or select the Station docking pedal system as shown in 'D'.
- D Station docking pedal.
- E Connecting food probe that can be used for quick temperature taking of food using control panel display and recorded directly to memory on-board the Station.
- P Quick one button touch for release of Shuttle from Station.

### G Programming button.

H Easy to reach controls at the side.

## **SMART Features**

- Color coded gaskets and double doors on either side.
- Slide out divider wall.
- Raised dimples on top to prevent scratching and to provide a reminder of docking direction.
- N Easy, maintenance free pull door openers.
- Frame gaskets easily removable and replaceable by hand.
- P Lift and remove with no tools side wire tray supports.
- Removable inner side walls for easy cleaning
- R Transportation kit.