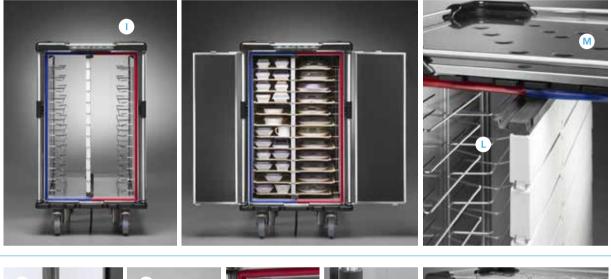

## **SMART Features**

- Color coded gaskets and double doors on either side.
- Slide out divider wall.
- Raised dimples on top to prevent scratching and to provide a reminder of docking direction.
- N Easy, maintenance free pull door openers.
- Frame gaskets easily removable and replaceable by hand.
- P Lift and remove with no tools side wire tray supports.
- Removable inner side walls for easy cleaning
- R Transportation kit.

- SMART Standards
- Stainless steel interior with coved bottom corners.
- High density polyurethane foam injected insulation.
- Divider wall can slide out in one piece.
- Spring loaded divider shutter maintains safe separation of hot and cold temperatures.
- Swing open ventilation panels for easy cleaning.
- Four high density carbon fibre/ABS insulated doors.
- Colour coded gaskets for hot and cold chambers.