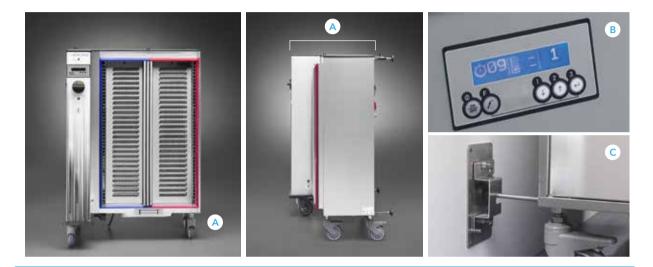

# **SMART Features**

- A Completely mobile docking Station with slim profile.
- B Burlodge easy touch control panel and LCD display.
- C Quick release wall mounting bracket or select the Station docking pedal system as shown in 'D'.
- D Station docking pedal.
- E Connecting food probe that can be used for quick temperature taking of food using control panel display and recorded directly to memory on-board the Station.
- P Quick one button touch for release of Shuttle from Station.

### G Programming button.

H Easy to reach controls at the side.