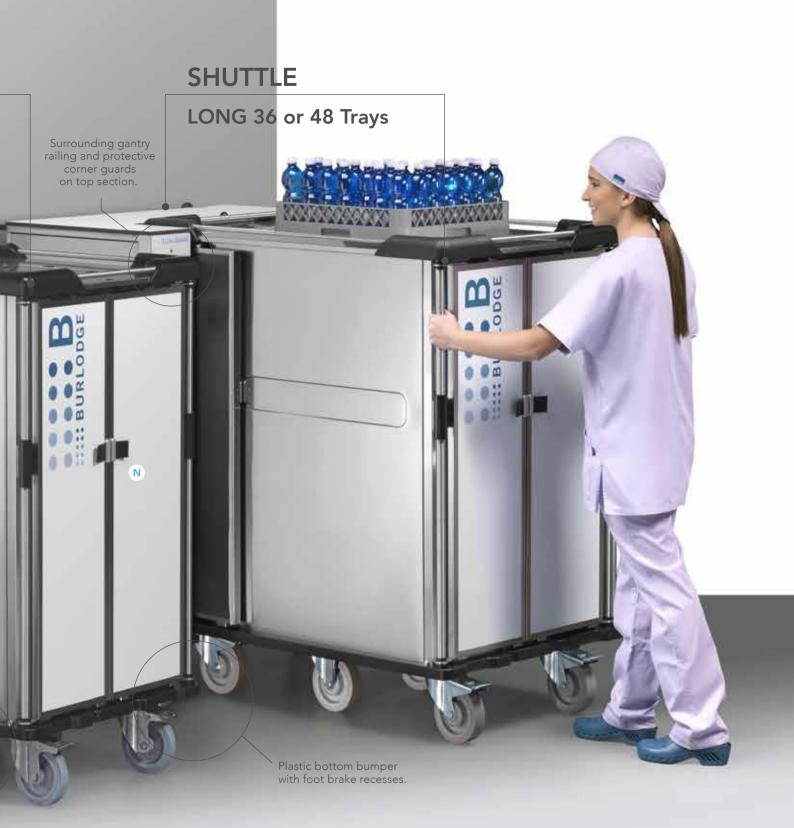

## SMART MEAL DELIVERY

The **B-Smart SHUTTLE** is a meal tray transport cart. It is constructed from stainless steel and is durable yet lightweight, without any electrical or mechanical components. High density injected insulation enclosed in stainless steel side panels and doors enhance the temperature retention performance rating of the Shuttle. The Shuttle is easily maneuverable and can be mounted on 4 or 6 heavy duty double bearing casters. It is fitted with a heavy duty wrap-around plastic bumper with high resistance and low coefficient of friction/rubbing. The Shuttle has tray capacity from 20 to 48 trays with multiple tray options. All Shuttles dock to the same Station regardless of tray capacity. The Shuttle easily docks to the Station with a magnetic catch and once docked, the Station automatically starts as programmed.

## **SMART Features**

- Color coded gaskets and double doors on either side.
- Slide out divider wall.
- Raised dimples on top to prevent scratching and to provide a reminder of docking direction.
- N Easy, maintenance free pull door openers.
- Frame gaskets easily removable and replaceable by hand.
- P Lift and remove with no tools side wire tray supports.
- Removable inner side walls for easy cleaning
- R Transportation kit.

- SMART Standards
- Stainless steel interior with coved bottom corners.
- High density polyurethane foam injected insulation.
- Divider wall can slide out in one piece.
- Spring loaded divider shutter maintains safe separation of hot and cold temperatures.
- Swing open ventilation panels for easy cleaning.
- Four high density carbon fibre/ABS insulated doors.
- Colour coded gaskets for hot and cold chambers.