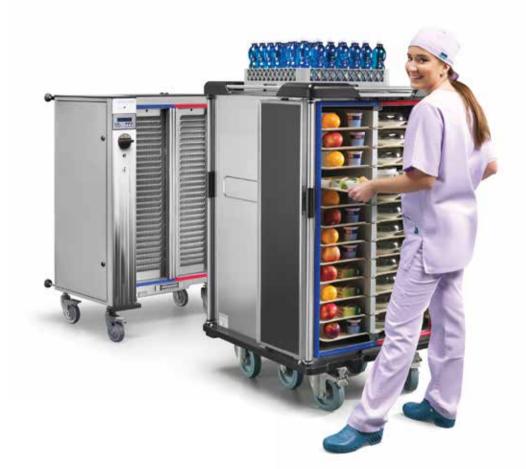

## **SMART DOCKING**

The **B-SMART** is an innovative air-convected heated and refrigerated meal delivery system for either Cook-Chill or temperature maintenance applications. The **B-SMART** is made up of two components, a **Station and a Shuttle**. The Station is fitted with the heating, refrigeration and all mechanical parts while the Shuttle is the tray transport cart.

The two easily dock by simply pushing them against each other. The **STATION** is a truly mobile unit, it can be safely moved due to its unique, stable layout. It does not require any floor attachments or feet as it is mounted on 4 adjustable wheels and is held in place using a wall mounted quick disconnect bracket system.

## SMART MEAL DELIVERY

The **B-Smart SHUTTLE** is a meal tray transport cart. It is constructed from stainless steel and is durable yet lightweight, without any electrical or mechanical components. High density injected insulation enclosed in stainless steel side panels and doors enhance the temperature retention performance rating of the Shuttle. The Shuttle is easily maneuverable and can be mounted on 4 or 6 heavy duty double bearing casters. It is fitted with a heavy duty wrap-around plastic bumper with high resistance and low coefficient of friction/rubbing. The Shuttle has tray capacity from 20 to 48 trays with multiple tray options. All Shuttles dock to the same Station regardless of tray capacity. The Shuttle easily docks to the Station with a magnetic catch and once docked, the Station automatically starts as programmed.